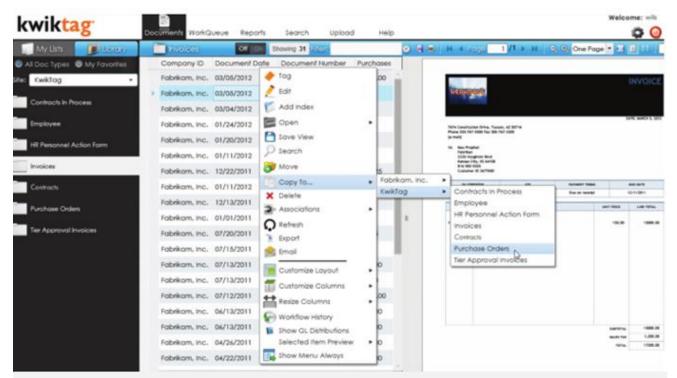

*KwikTag Document Management -* With KwikTag, all your documents and related data are at your fingertips. View, edit, move or email documents with the click of your mouse.